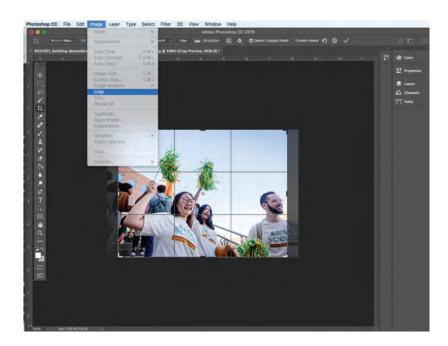

#### **STEP 4**

Choose File > Crop to crop your image. Once your image is cropped, save your new image file. Choose File > Export > Save For Web