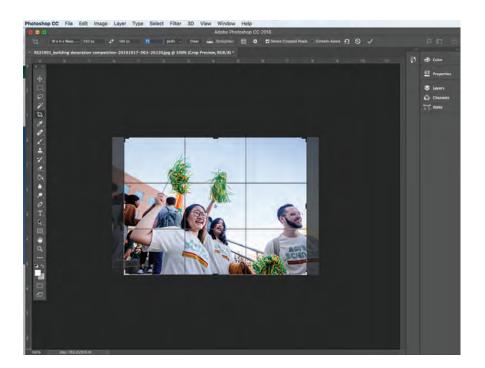

### HOW TO CROP AN IMAGE

Open your image in Photoshop. Choose the **Crop Tool**, located in the Tools Palette. In most versions of Photoshop, the Crop Tool is the fifth tool down in the palette. Once selected, Crop borders will display on your image.

#### STEP 2

In the Control bar at the top of the Photoshop window, specify your crop size. In the Aspect Ratio Menu, choose **W** x **H** x **Resolution**, then enter your new pixel dimensions for the cropped image. Enter the **Width** px size in the first box, the **Height** px size in the second, and **72 px/in**.

### STEP 3

Once your crop size is specified, adjust the new cropping area by **dragging** the corner and edge handles to specify the crop boundaries in your photo.