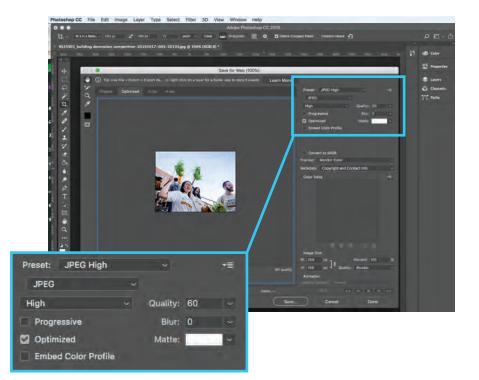

#### **STEP 5**

The Save For Web preview box will pop up. Under **Preset** in the top right, select **JPEG High**. The Quality should be set to 60. This setting should reduce the image file size without affecting the quality of the image and assures the image is optimized for use in email newsletters. Click **Save** and rename your new image file so you don't save over your raw image.